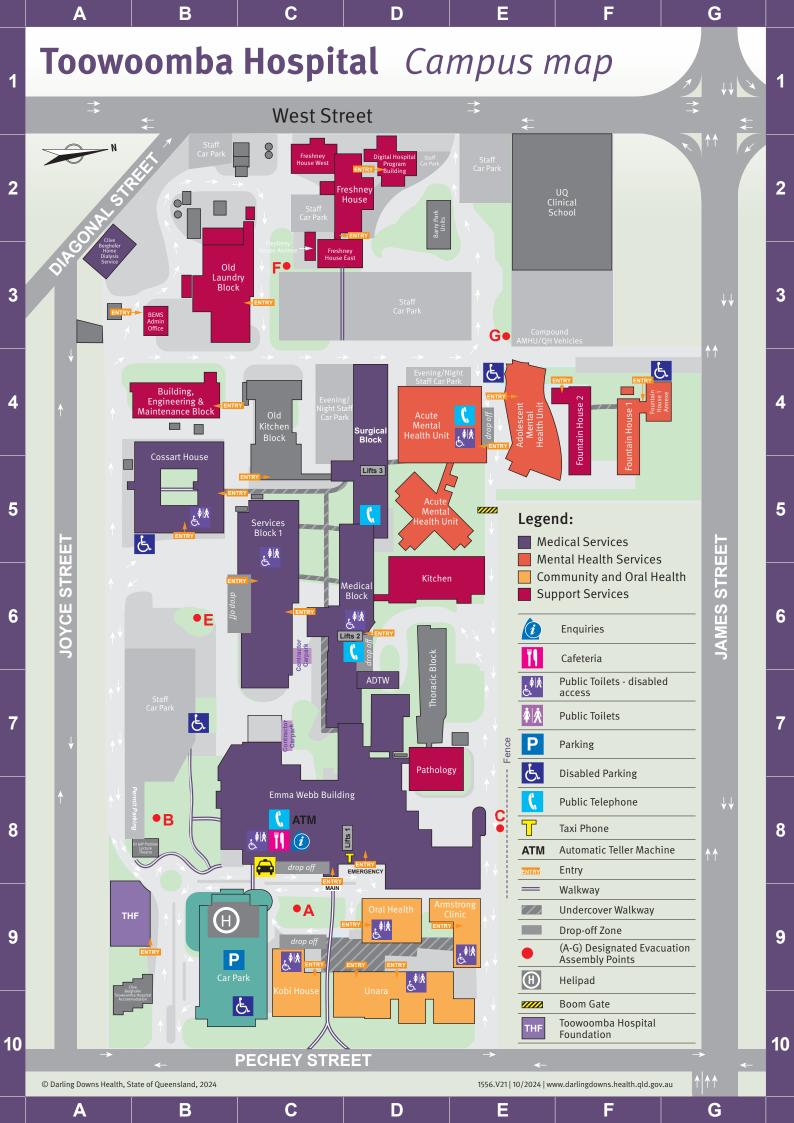

| Clinic / service / ward                                               | Building                                     | Level | Map<br>Grid |
|-----------------------------------------------------------------------|----------------------------------------------|-------|-------------|
| Aboriginal & Torres Strait Islander Health<br>Services                | Freshney House West                          | _     | C2          |
| Aboriginal & Torres Strait Islander Health<br>Services                | Freshney House East                          | 2     | C3          |
| Accounts Receivable                                                   | Emma Webb                                    | 2     | C8          |
| Acute Mental Health Unit                                              | Acute Mental<br>Health Unit                  | _     | D4          |
| Acute Mental Health Unit (AMHU) Outpatients                           | Fountain House 1                             | G     | G4          |
| Admissions, Discharge & Transfer Ward                                 | Medical Block                                | 2     | D7          |
| Adolescent Inpatient Unit                                             | Yannanda                                     | 1     | E4          |
| Acute Geriatric Evaluation Service<br>AGES                            | Unara                                        | 1     | D10         |
| Alcohol and Other Drugs Service                                       | Fountain House 1<br>Annexe                   | 1&2   | F4          |
| Allied Health                                                         | Cossart House                                | 1     | B5          |
| Allied Health Directors                                               | Cossart House                                | 2     | B5          |
| Ambulatory Care                                                       | Emma Webb                                    | 1     | C8          |
| Anaesthetic Services                                                  | Surgical Block                               | 5     | D4          |
| Auxilliary Services                                                   | Surgical Block                               | 3     | D4          |
| Bed Management                                                        | Emma Webb                                    | 2     | C8          |
| Birthing Centre / Birth Suites                                        | Medical Block                                | 3     | D6          |
| Boomagam Caring                                                       | Freshney House East                          | 2     | D2          |
| Breast Surgical Clinic                                                | Armstrong Clinic                             | 1     | E9          |
| Building, Engineering & Maintenance<br>Administration Office          | BEMS Admin Office                            | _     | В3          |
| Building, Engineering & Maintenance                                   | Building, Engineering<br>& Maintenance Block | G     | B4          |
| Business Management                                                   | Surgical Block                               | 5     | D4          |
| Cafeteria                                                             | Emma Webb                                    | 2     | C8          |
| Cardiac Investigations Unit - Echo inpatient                          | Emma Webb                                    | 2     | C8          |
| Cardiac Investigations Unit - Echo outpatient                         | Kobi House                                   | _     | C9          |
| Cardiac Investigations Unit - Stress Testing/Monitors/Pacing Clinic   | Medical Block                                | 4     | D5          |
| Central Sterilising Services                                          | Emma Webb                                    | 2     | C8          |
| Chemotherapy Clinic                                                   | Surgical Block                               | 4     | D5          |
| Governance Unit                                                       | Cossart House                                | 2     | B5          |
| Clinical Products  Clive Berghofer Toowoomba Hospital Accommodation   | Cossart House Red Cross Units                | 2     | B5<br>A10   |
| Closing the Gap                                                       | Freshney House East                          | 2     | D2          |
| Community Health Services                                             | Freshney House East                          | 2     | D2          |
| Consumer Liaison                                                      | Cossart House                                | 2     | B5          |
| Critical Care Ward                                                    | Emma Webb                                    | 2     | C8          |
| Diabetes Clinic                                                       | Kobi House                                   | _     | C9          |
| Emergency Department                                                  | Emma Webb                                    | 1     | C8          |
| Endocrinology Clinic                                                  | Kobi House                                   | 1     | E9          |
| Endoscopy Unit                                                        | Surgical Block                               | 3     | D5          |
| Enquiries (main)                                                      | Emma Webb                                    | 2     | C8          |
| ENT Outpatients Department                                            | Emma Webb                                    | 5     | C8          |
| Executive Director Medical Services                                   | Cossart House                                | 2     | B5          |
| Executive Director Toowoomba Hospital                                 | Surgical Block                               | 5     | D4          |
| Facility Services                                                     | Freshney House East                          | _     | C3          |
| Fleet and Mailroom                                                    | Old Kitchen Block                            | G     | C5          |
| Geriatric, Adult Rehabilitation and Stroke<br>Service (GARSS) Clinics | Services Block 1                             | 2     | C6          |
| Gynaecology & Obstetrics Clinic                                       | Medical Block                                | 2     | D6          |
| Harbison Unit                                                         | Medical Block                                | 3     | D6          |
| Health Information Services                                           | Emma Webb                                    | 2     | C8          |
| Hospital Admission Unit (HAU)                                         | Emma Webb                                    | 2     | C8          |
| Hospital in the Home HITH                                             | Unara                                        | 1     | D10         |
|                                                                       |                                              |       |             |
| Hospital in the Home - HITH-CAC Community Aged Care                   | Unara                                        | 1     | D10         |

| Clinic / service / ward                                | Building                                 | Level | Map<br>Grid |
|--------------------------------------------------------|------------------------------------------|-------|-------------|
| Infection Prevention & Control                         | Cossart House                            | 2     | B5          |
| Interpreter Services Unit                              | Freshney House                           | _     | C2          |
| Lecture Theatre                                        | Dr Jeff Prebble<br>Lecture Theatre       | G     | В8          |
| Library                                                | Cossart House                            | 2     | B5          |
| Maxillofacial Clinic                                   | Surgical Outpatients                     | 5     | D4          |
| Medical Assessment Planing Unit MAPU                   | Emma Webb                                | 2     | D8          |
| Medical Education Unit                                 | Cossart House                            | 2     | B5          |
| Medical Imaging (Radiology)                            | Emma Webb                                | 1     | C8          |
| Medical Outpatients Department                         | Emma Webb                                | 6     | C8          |
| Medical Unit 1 MU1                                     | Medical Block                            | 6     | D6          |
| Medical Unit 2 MU2                                     | Medical Block                            | 6     | D6          |
| Medical Unit 3 MU3                                     | Services Block 1                         | 3     | C6          |
| Medical Workforce Unit                                 | Cossart House                            | 2     | B5          |
| Neonatal Unit                                          | Medical Block                            | 3     | D6          |
| Neurophysiology                                        | Emma Webb                                | 6     | C8          |
| Nurse Education                                        | Freshney House                           | 1&2   | D2          |
| Nurse Manager – Human Resources                        | Emma Webb                                | 2     | D6          |
| Nursing Directors                                      | Surgical Block                           | 5     | D4          |
| Nursing & Midwifery Support Unit NMSU                  | Emma Webb                                | 2     | D6          |
| Oncology Outpatients Department                        | Surgical Block                           | 4     | D4          |
| Oral Health Clinic (Dental)                            | Oral Health                              | 1     | D9          |
| Orthopaedic Outpatients                                | Emma Webb                                | 4     | C8          |
| Orthopaedics Ward                                      | Medical Block                            | 4     | D6          |
| Paediatric Outpatients                                 | Unara                                    | 1     | D10         |
| Paediatrics Ward                                       | Medical Block                            | 5     | D6          |
| Pastoral Care / Place of Prayer (Chapel)               | Medical Block                            | 2     | D6          |
| Pathology                                              | Emma Webb                                | 2     | C8          |
| Patient Safety                                         | Cossart House                            | 2     | B5          |
| Day Surgery Services Unit                              | Emma Webb                                | 3     | C8          |
| Pre-Admissions Clinic                                  | Emma Webb                                | 3     | C8          |
| Pharmacy                                               | Services Block 1                         | 2     | C6          |
| Physiotherapy                                          | Cossart House                            | G     | B5          |
| Plaster Room                                           | Emma Webb                                | 4     | C8          |
| Regional Cancer Care 6d                                | Surgical Block                           | 6     | D4          |
| Renal Outpatients Department & In-Centre Haemodialysis | Services Block 1                         | 3     | C6          |
| Renal Home Therapies Unit                              | Clive Berghofer Home<br>Dialysis Service | G     | А3          |
| Respiratory & Palliative Care Clinic                   | Services Block 1                         | 3     | C6          |
| Subacute Day Therapy                                   | Services Block 1                         | 2     | C6          |
| Surgical Outpatients Department                        | Emma Webb                                | 5     | C8          |
| Surgical Ward                                          | Medical Block                            | 5     | D6          |
| Surgical Ward 2                                        | Medical Block                            | 4     | D6          |
| Telehealth Service                                     | Surgical block                           | 5     | D4          |
| Theatre                                                | Emma Webb                                | 3     | C8          |
| Toowoomba Digital Hospital Program                     | Digital Hospital<br>Program Building     | 1     | D2          |
| Toowoomba Hospital Foundation                          | THF Building                             | 1     | B9          |
| Toowoomba Hospital Management Team                     | Surgical Block                           | 5     | D4          |
| Travel                                                 | Digital Hospital<br>Program Building     | 1     | D2          |
| Ultra Short Stay Unit                                  | Emma Webb                                | 1     | C8          |
| Urology Clinic                                         | Armstrong Clinic                         | 1     | E9          |
| UQ Clinical School                                     | 152 West St                              | 1     | F2          |
| Volunteer & Consumer<br>Participation Services         | Lower Level<br>THF Building              | _     | A9          |
|                                                        |                                          |       |             |